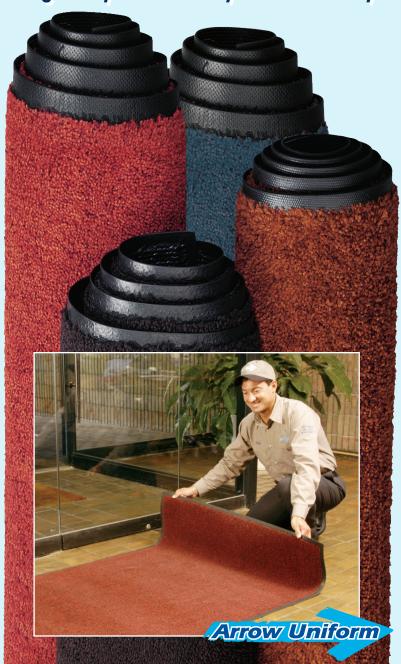

## **Product Features:**

- Nylon fibers are fade- and bleachresistant
- Mats retain their color after repeated laundering
- Skid-resistant cleated surface promotes safety and minimizes slip and fall
- Closed-cell nitrile rubber backing keeps mat in place
- Low-profile beveled borders facilitate cart and wheel traffic
- · Able to be commercially laundered
- ADA (Americans with Disabilities Act) compliant
- Can eliminate 70% or more of tracked in dirt, grit and moisture
- Available in Black Scarlet, Cinnamon Brown, Midnight Grey, and Blue Velvet
- Standard approximate sizes 3' x 5', 4' x 6', 4' x 8', and 3' x 10'

## **Typical placements:**

- Inside building entrances
- Between office and production areas
- · Passageways or high-traffic areas
- Lobbies or reception areas
- In front of service counters
- Base of stairs and escalators
- Employees break areas