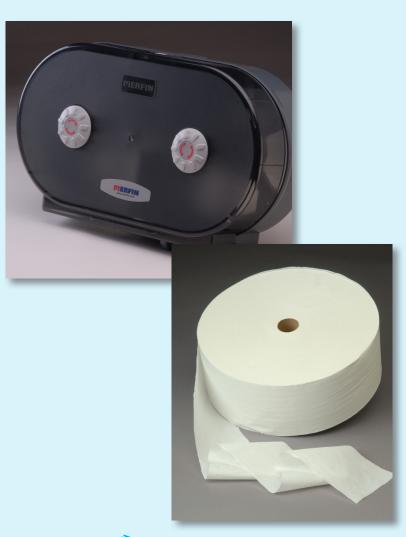

#### **Jumbo dispenser:**

- See-through cover permits monitoring of paper supply
- Sliding gate mechanism prevents access to spare roll before first roll is used
- Adjustable spool for 1.1", 2.2" or 3.3" core sizes
- Easy to load, install, maintain and service
- Lock guards against pilferage
- High-impact plastic
- Holds two 9" diameter rolls
- 21.5" x 6" x 12" (W x D x H)

#### Paper toilet tissue:

- 2 ply
- 3.75" x 1300' roll perforated every 9"
- 1" core
- Equivalent to as many as 20 single rolls of 2-ply tissue
- Rental Product Code 604