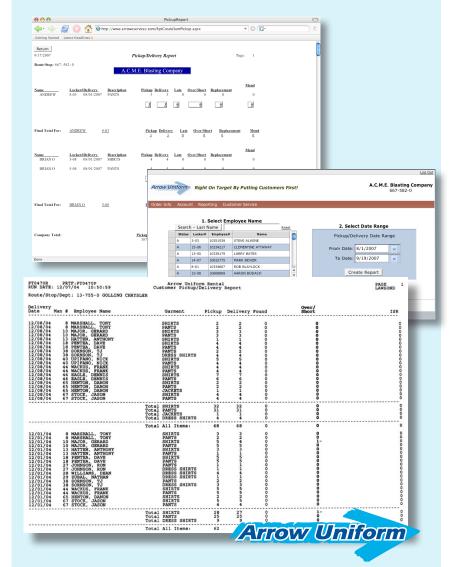

## Never worry about lost or shorted garments again...

At Arrow, we take reporting to the next level by putting pertinent delivery information at your disposal 24 hours a day. With the Pickup & Delivery Report, you can see exactly how many soiled garments Arrow has picked up and how many clean ones have been delivered broken down by your employees and dates.

Your reports will include:

- Employee names and the dates items were picked up and delivered
- Pickup quantities by date and total for employees
- Delivery quantities by date and total for employees
- Overages, shortages, replacements and garments mended

Arrow's industry leading technology and automation means that you can see where your garments are at any given time. Whether you need individual or company-wide reporting, Arrow can provide it. Ask your Route Sales Representative (RSR) for a copy of this report or log in to your e-services account at www.arrow.com and get the results instantly with our easy to use search options.