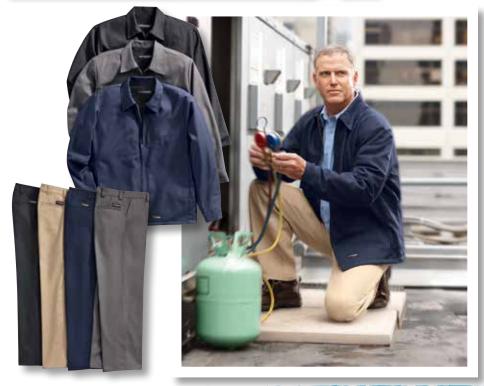

## WJ40 WRANGLER WORK JACKET

7.5 oz., 60/40 cotton/polyester; color retention, soil release, wrinkle-resistant; double-needle stitching throughout for a cleaner appearance; full seamless underarm gusset (body and lining) for greater range of motion when stretching and bending; clean finish front with inset side pockets; action elbows for greater mobility; adjustable cuff closure.

Color: Black, Charcoal, Navy.

#### **WP70 WRANGLER PLAIN FRONT WORK PANT**

7.5 oz., 60/40 cotton/polyester; color retention, soil release, wrinkle-resistant; double-needle stitching throughout for a cleaner appearance; lower rise than traditional workpants for a modern fit; reinforced, deep 13" pockets; wider and longer belt loops; full inseam busset for comfort when you bend, squat, lift or climb. *Color: Black, Charcoal, Khaki, Navy.*