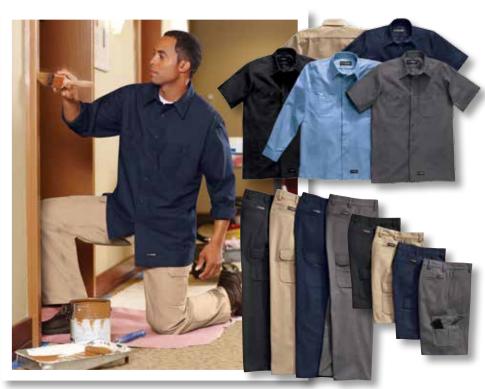

### WS10 WRANGLER LONG-SLEEVE WORK SHIRT WS20 WRANGLER SHORT-SLEEVE WORK SHIRT

5.25 oz., 60/40 cotton/polyester; color retention, soil release, wickable, wrinkle-resistant; double-needle stitching throughout for a cleaner appearance; straight bottom hem with side vents makes an untucked shirt look professional; external pencil stall on left chest pocket for extra storage; banded collar with permanent collar stays for a polished look; back side pleats expant when you move for greater range of motion; full seamless underarm gusset for greater range of motion when stretching and bending.

Color: Black, Charcoal, Khaki, Light Blue, Navy.

### WP90 WRANGLER FUNCTIONAL SHORT WP80 WRANGLER FUNCTIONAL PANT

7.5 oz., 60/40 cotton/polyester; color retention, soil release, wrinkle-resistant; double-needle stitching throughout for a cleaner appearance; lower rise than traditional workpants for a modern fit; reinforced, deep 13" pockets; wider and longer belt loops; full inseam busset for comfort when you bend, squat, lift or climb; cargo pockets with exterior utility pocket; cargo pockets have center and bottom bellow and reinforced snap closure; shorts have 12" inseam..

Color: Black, Charcoal, Khaki, Navy.