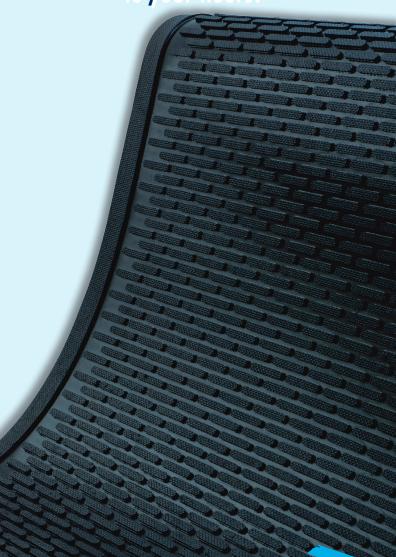

## **Product Features:**

- A first defense in preventing dirt and moisture being tracked into your building from outside
- Skid-resistant cleated surface promotes safety and minimizes slip and fall
- Closed-cell nitrile rubber resists damage by grease, oil or petroleum solvents
- Molded recesses and border trap soil, sand, grit and moisture
- Cushioning treads eases fatigue and enhances comfort for standing employees
- Low-profile beveled borders facilitate cart and wheel traffic
- Easy to clean, mop, sweep or hose off

## Product Features: (Cont'd)

- · Able to be commercially laundered
- ADA (Americans with Disabilities Act) compliant
- Approximate sizes 3' x 5' or 4' x 6'

## **Typical placements:**

- Outside building entrances
- Locker or changing rooms
- Production greas
- Workstations
- Kitchens or cafeterias

Scrape away the dirt before it gets to your floors!

Arrow Uniform