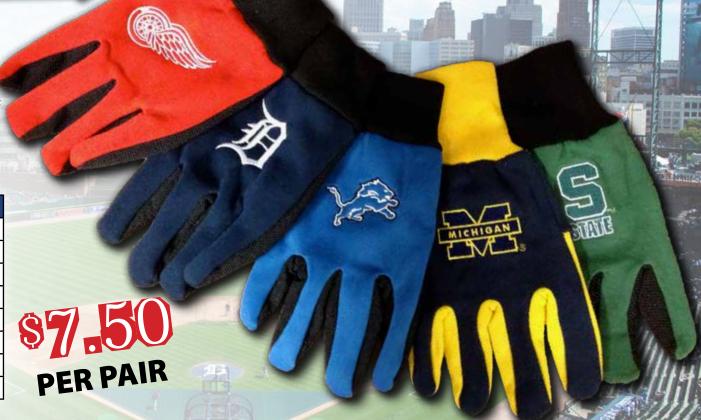

## **OFFICIALLY LICENSED TEAM GLOVES**

Heavyweight jersey knit glove with dotted palm; embroidered collegiate school or professional sports team logo on back; PVC dotted palm for improved grip; clute pattern; knit wrist.

## **AVAILABLE TEAMS:**

| TEAM                   | ITEM#       |
|------------------------|-------------|
| DETROIT RED WINGS      | GLVWKNH11DR |
| DETROIT TIGERS         | GLVWKMB11DT |
| DETROIT LIONS          | GLVWKNF11DL |
| CHICAGO BEARS          | GLVWKNF11CB |
| PITTSBURGH STEELERS    | GLVWKNF11PS |
| MICHIGAN STATE         | Cl05403     |
| UNIVERSITY OF MICHIGAN | CL00203     |
| OHIO STATE             | Cl05303     |