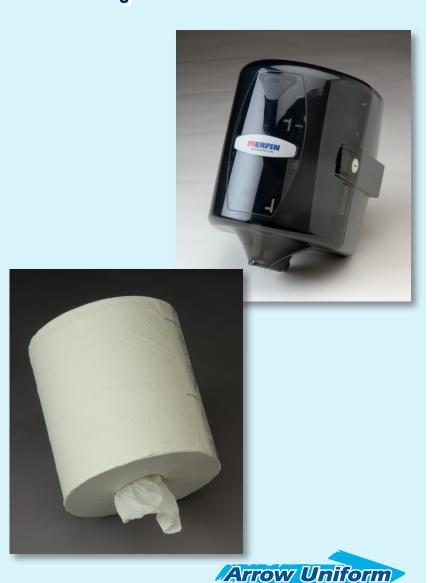

#### Jumbo dispenser:

- Single towel, one-at-a-time dispensing reduces waste and over-consumption.
- Easily adjustable funnel dispenses any grade or weight of paper
- No moving parts to wear out or replace
- Easy to install, maintain and service
- Easy load with see-through cover for visual check
- Wall-mount with hardware and key supplied
- High-impact plastic
- Holds one 7.5" dia. roll
- 9"w x 10"d x 13"h
- Rental Product Code 860

#### **Paper hand towel:**

- 2 ply
- 8.3" x 600' roll perforated every 12"
- Rental Product Code 605