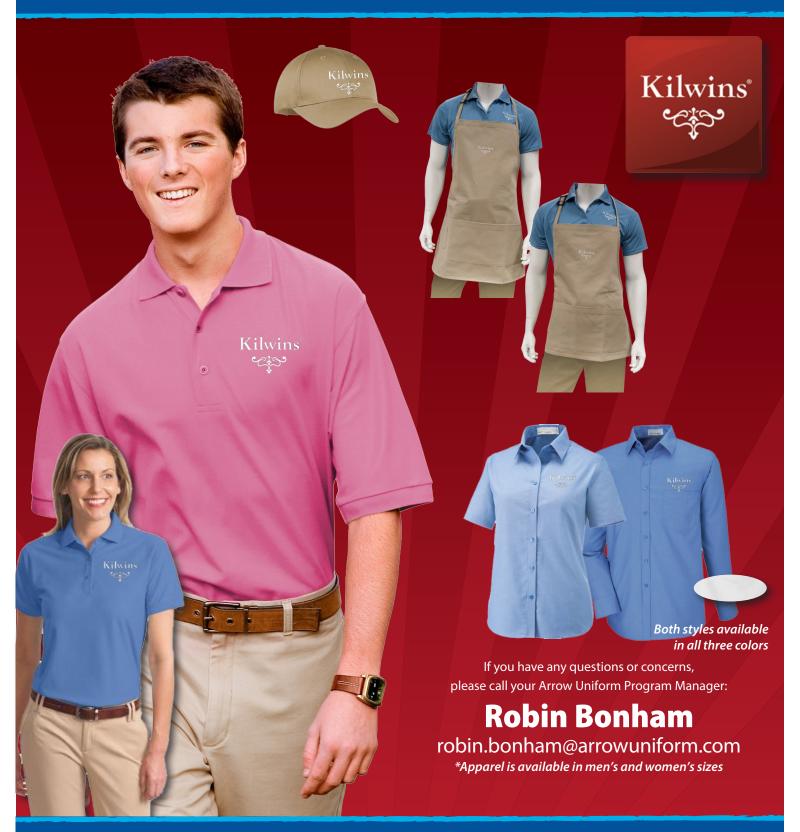

### **ORDER PLACEMENT**

Arrow's Kilwins Store currently contains three categories: hats, aprons and apparel. Simply shop as you normally would, adding items in any quantity to your cart. You must select the item, the size and the embroidery feature then add the desired quantities to your shopping cart. When you are finished shopping, select "View Cart" from the menu on the left-hand side of the screen. As you enter your check out information the system will save your billing information for future orders.