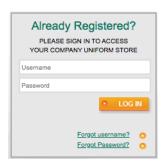

#### **GETTING STARTED**

Access https://companystore.unifirst.com. UniFirst has provided each eligible employee with a 9-digit numeric Global ID username (must use 0's) and password in the following format. Enter your pre-assigned username and password in the "Already Registered" box.

#### STEP 2:

Enter your pre-assigned username and password in the "Already Registered" box shown below. Your username will be LAP dash + your 9-digit global ID (all lower case), use '0's' in the front of your # to get your 9-digit global ID. Your password is your First Initial in First name (Upper Case) + First Initial Last name (Lower Case) + Last 4 digits of social security number: