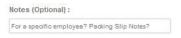

#### STEP 5:

If you are placing a large order for multiple employees and would like the order separated by employee, input the individual employee name in the notes field and then add it to the shopping cart.

This feature bundles and bags the items for each employee by name.