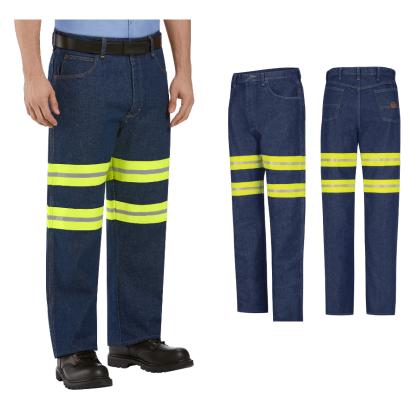

Colors: Navy with Yellow/Green Visibility Trim

Available Sizes: 30 - 48

An 100% Enhanced Visibility Cotton Work Jean, the PD60ED is the perfect combination of comfortability and safety!

Blend: 100% Cotton, 13.75 oz. Heavyweight Denim; Care: Industrial Wash, Light Soil, or Home Wash; Finish: Prewash; Silhouette: Relaxed fit - traditional rise sits at the natural waist and has a relaxed seat and thigh for comfortable movement; Closure: Metal button, brass-ratcheting zipper; Pocket: Traditional five-pocket jean styling; Features: Felled outseam, seatseam and riserseam, antique brass rivets, decorative stitching on back pockets, leatherette patch with logo, deep front pockets, two rows of 2.5 in yellow/silver/yellow enhanced visibility trim around legs and thighs.

Colors: Prewash with Yellow/Green Visibility Trim

Available Sizes: 30 - 48

15\_001\_05