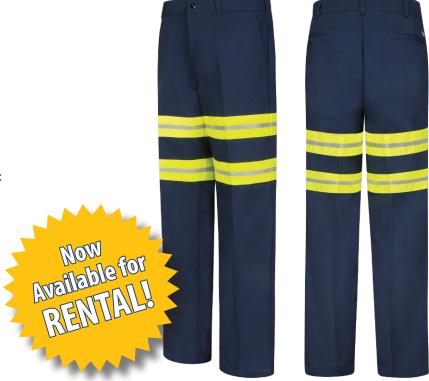

### PC20EN Red Kap Enhanced Visibility Wrinkle-Resistant Cotton Pant

An 100% Cotton Enhanced Visibility Wrinkle-Resistant Pant, the PC20EN is the perfect combination of comfortability and safety in a low-maintenance pant.

Blend: 100% Cotton, 8.5 oz Preshrunk Twill; Care: Industrial Wash, Light Soil, or Home Wash; Finish: Durable Press; Closure: Heavy-duty brass ratcheting zipper, button closure; Pocket: Two slack-style front pockets, two set-in hip pockets, left has a button closure, darts over hip pockets for better fit; Waistband: Innerlined for body and shape, folder-set band with outlet; Features: Synthetic blend pocketing and waistband trim, easy care/tunnel finish, two rows of 2.5 in yellow/silver/ yellow enhanced visibility trim around legs and thighs.

Colors: Navy with Yellow/Green Visibility Trim

Available Sizes: 30 - 48

An 100% Enhanced Visibility Cotton Work Jean, the PD60ED is the perfect combination of comfortability and safety!

Blend: 100% Cotton, 13.75 oz. Heavyweight Denim; Care: Industrial Wash, Light Soil, or Home Wash; Finish: Prewash; Silhouette: Relaxed fit - traditional rise sits at the natural waist and has a relaxed seat and thigh for comfortable movement; Closure: Metal button, brass-ratcheting zipper; Pocket: Traditional five-pocket jean styling; Features: Felled outseam, seatseam and riserseam, antique brass rivets, decorative stitching on back pockets, leatherette patch with logo, deep front pockets, two rows of 2.5 in yellow/silver/yellow enhanced visibility trim around legs and thighs.