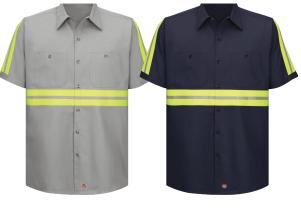

#### SC30 (Long Sleeve)/SC40 (Short Sleeve) Red Kap Enhanced Visibility Cotton Work Shirt

We've been waiting for a 100% Enhanced Visibility Cotton Work Shirt and it's finally here! The all new SC30/SC40 Red Kap Enhanced Visibility Cotton Work Shirt is the perfect combination of comfortability and safety!

Blend: 100% Cotton, 6 oz. poplin; Care: Industrial Wash, Light Soil, or Home Wash; Collar: Two-piece lined collar with sewn-in stays; Closure: button front; Pocket: Two button-thru chest pockets with pencil stall in left chest pocket; Features: Enhanced visibility trim around body, across back, and at sleeve from shoulder to sleeve end, Yellow/Silver/Yellow enhanced visibility trim.

Colors: Grey with Yellow/Green Visibility Trim and Navy with Yellow/Green Visibility Trim

Available Sizes: S - 4XL

Grey with Yellow/ Green Visibility Trim **SC40EG**  Navy with Yellow/ Green Visibility Trim **SC40EN** 