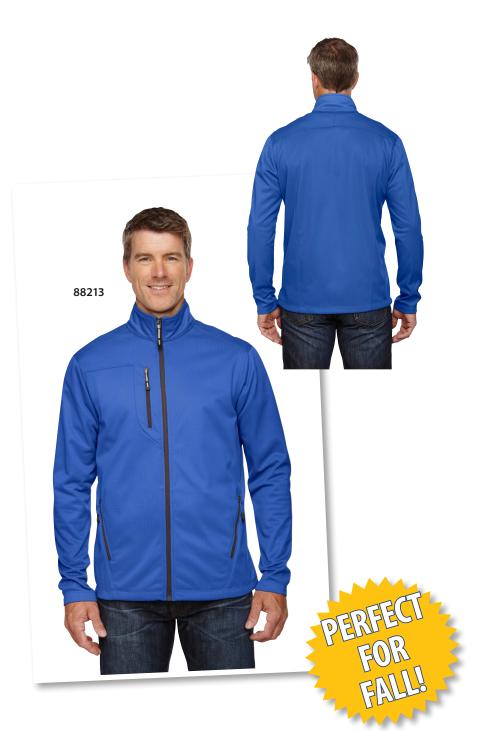

## 88213 NORTH END TRACE MEN'S PRINTED FLEECE JACKET

100% polyester brushed back fleece w/print, 7.1 oz./yd2/240 gsm; Moisture wicking performance; inside storm placket; chest pocket with contrast reverse coil autolock zipper; adjustable shockcord at hem; audio port access through inside left pocket; front contrast reverse coil autolock zipper with rubber toggle; lower pockets with contrast reverse coil autolock zippers.

Colors: Nautical Blue, Carbon, Platinum

XS - XL \$63.90 \$54.31 2XL \$67.40 \$58.61 3XL \$69.90 \$60.78

Apparel • Accessories • Safety Gear • Hats • Bags